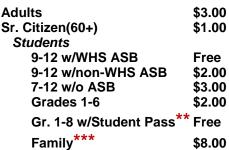

## Gate Prices Wahkiakum HS Games

Adults \$5.00 Sr. Citizen(60+) \$2.00 Students 9-12 w/WHS ASB Free 9-12 w/non-WHS ASB \$4.00 7-12 w/o ASB \$5.00 Grades 1-6 \$4.00 Gr. 1-8 w/Student Pass\*\*Free Family\*\*\* \$13.00